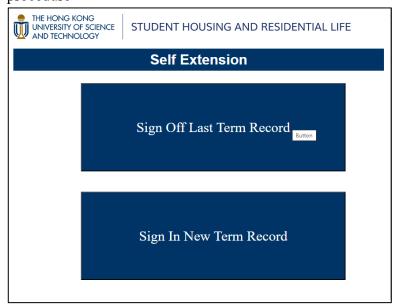

## Part A: Sign off from PREVIOUS term record (Check-out)

Step 1: Choose "Sign Off Last Term Record" to commence the signing off PREVIOUS term procedure

Step 2: The system should automatically select your PREVIOUS term record (i.e. 2024 Summer), press the "Next" button if the residential term is correct