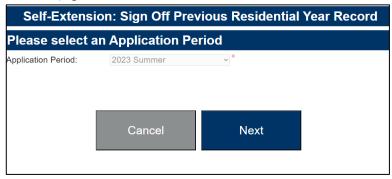

## Part A: Sign off from PREVIOUS term record (Check-out)

Step 1: Choose "Sign Off Last Term Record" to commence the signing off PREVIOUS term procedure

Step 2: The system should automatically select your PREVIOUS term record (i.e. 2024 Summer), press the "Next" button if the residential term is correct