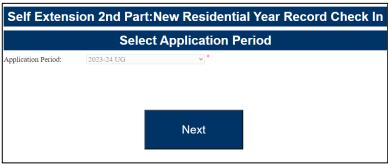

## Part B: Registration and sign in NEW term record (Check-in)

Step 5: The system should automatically select your NEW term record (i.e. 2024-25 UG), press "Next" if the residential term is correct

Step 6: Tick the correct residential term and sign the undertaking, then click "Next" to the next step