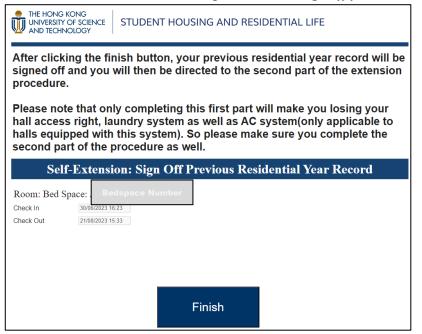

Step 3: The system should automatically show your CURRENT and NEW room information, select "Same Room Extension" and tick your previous resident term, then click "Next" to the next step

Step 4: Click the "Finish" button to complete Part A: Sign off from PREVIOUS term record