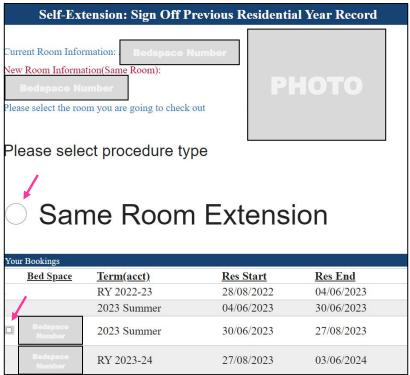

Step 3: The system should automatically show your CURRENT and NEW room information, select "Same Room Extension" and tick your previous resident term, then click "Next" to the next step

Step 4: Click the "Finish" button to complete Part A: Sign off from PREVIOUS term record