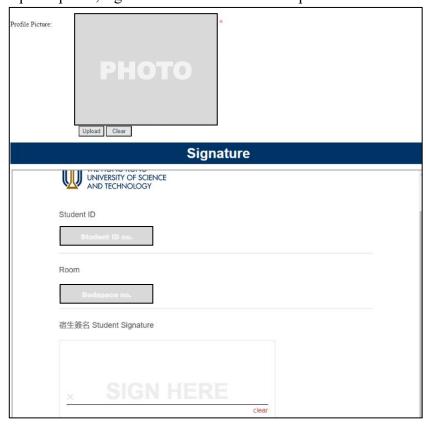

Step 8: Upload photo, sign and click "Finish" to complete the online self-extension