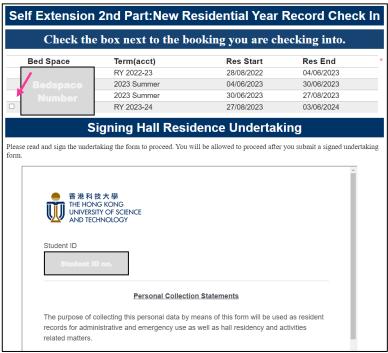

## Part B: Registration and sign in NEW term record (Check-in)

Step 5: The system should automatically select your NEW term record (i.e. 2024-25 UG), press "Next" if the residential term is correct

Step 6: Tick the correct residential term and sign the undertaking, then click "Next" to the next step